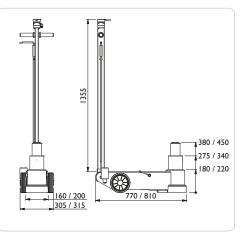

## Capacity: 25 / 10 t Max. height: 275 / 380 mm 50-2

Capacity: 50 / 25 t Max.height: 340 / 450 mm

|                     | 25-2         | 50-2         |
|---------------------|--------------|--------------|
| Capacity            | 25 / 10 t    | 50 / 25 t    |
| Min. height         | 180 mm       | 220 mm       |
| Max. height         | 275 / 380 mm | 340 / 450 mm |
| Frame length        | 770 mm       | 810 mm       |
| Handle length       | 1355 mm      | 1355 mm      |
| Width               | 160 mm       | 200 mm       |
| Width (with wheels) | 305 mm       | 315 mm       |
| Air supply          | 9 - 12 bar   | 9 - 12 bar   |
| Air consumption     | 350 l/min    | 350 l/min    |
| Weight              | 60 kg        | 80 kg        |