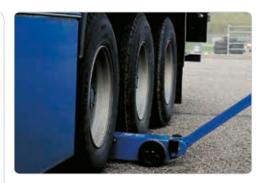

## Versatile 2-stage air hydraulic jack for buses and trucks

Minimum height of 180 mm

Designed for heavy-duty, intensive commercial use

Hard chromium plated piston rod for long life

Built-in safety overload valve

Hand-operated dead-man's control for optimum safety whilst lifting and lowering

25-2TH model with telescopic handle increasing the reach under the vehicle to 2125 mm ensuring safe and easy operation

With 2 extensions (50/100 mm)

## 2-stage air hydraulic jack for heavy buses and trucks

Minimum height of 220 mm

Designed for heavy-duty, intensive commercial use

Hard chromium plated piston rod for long life

Built-in safety overload valve

Hand-operated dead-man's control for optimum safety whilst lifting and lowering

50-2TH model with telescopic handle increasing the reach under the vehicle to 2170 mm ensuring safe and easy operation

With 2 extensions (50/100 mm)