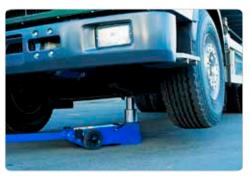

## Versatile 2-stage air hydraulic jack for buses and trucks

Minimum height of 180 mm

Designed for heavy-duty, intensive commercial use

Hard chromium plated piston rod for long life

Built-in safety overload valve

Hand-operated dead-man's control for optimum safety whilst lifting and lowering

25-2TH model with telescopic handle increasing the reach under the vehicle to 2125 mm ensuring safe and easy operation

With 2 extensions (50/100 mm)