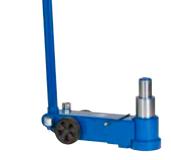

## Versatile 2-stage air hydraulic jack for buses and trucks

Minimum height of 180 mm

Designed for heavy-duty, intensive commercial use

Hard chromium plated piston rod for long life

Built-in safety overload valve

## 2-stage air hydraulic jack for heavy buses and trucks

Minimum height of 220 mm

Designed for heavy-duty, intensive commercial use

Hard chromium plated piston rod for long life

Built-in safety overload valve

|                     | 25-2         | 50-2         |
|---------------------|--------------|--------------|
| Capacity            | 25 / 10 t    | 50 / 25 t    |
| Min. height         | 180 mm       | 220 mm       |
| Max. height         | 275 / 380 mm | 340 / 450 mm |
| Frame length        | 770 mm       | 810 mm       |
| Handle length       | 1355 mm      | 1355 mm      |
| Width               | 160 mm       | 200 mm       |
| Width (with wheels) | 305 mm       | 315 mm       |
| Air supply          | 9 - 12 bar   | 9 - 12 bar   |
| Air consumption     | 350 l/min    | 350 l/min    |
| Weight              | 60 kg        | 80 kg        |