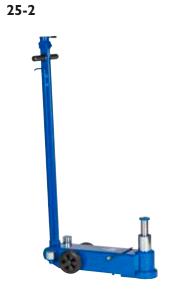

## Capacity: 25 / 10 t Max. height: 275 / 380 mm 50-2

Capacity: 50 / 25 t Max.height: 340 / 450 mm

## Versatile 2-stage air hydraulic jack for buses and trucks

Minimum height of 180 mm

Designed for heavy-duty, intensive commercial use

Hard chromium plated piston rod for long life

Built-in safety overload valve

Hand-operated dead-man's control for optimum safety whilst lifting and lowering

25-2TH model with telescopic handle increasing the reach under the vehicle to 2125 mm ensuring safe and easy operation

With 2 extensions (50/100 mm)

|                     | 25-2         | 50-2         |
|---------------------|--------------|--------------|
| Capacity            | 25 / 10 t    | 50 / 25 t    |
| Min. height         | 180 mm       | 220 mm       |
| Max. height         | 275 / 380 mm | 340 / 450 mm |
| Frame length        | 770 mm       | 810 mm       |
| Handle length       | 1355 mm      | 1355 mm      |
| Width               | 160 mm       | 200 mm       |
| Width (with wheels) | 305 mm       | 315 mm       |
| Air supply          | 9 - 12 bar   | 9 - 12 bar   |
| Air consumption     | 350 l/min    | 350 l/min    |
| Weight              | 60 kg        | 80 kg        |