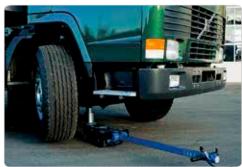

## 2-stage air hydraulic jack for heavy buses and trucks

Minimum height of 220 mm

Designed for heavy-duty, intensive commercial use

Hard chromium plated piston rod for long life

Built-in safety overload valve

Hand-operated dead-man's control for optimum safety whilst lifting and lowering

50-2TH model with telescopic handle increasing the reach under the vehicle to 2170 mm ensuring safe and easy operation

With 2 extensions (50/100 mm)