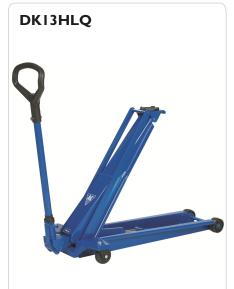

## **DK20**

Capacity: 2,0 t Max. height: 495 mm

Capacity: 1,3 t Max. height: 735 mm

## High lifter with long reach, ideal for cars with low clearance

Very low minimum height of only 80 mm

Wide and robust frame made of high-strength steel

Fitted with quick-lift pedal for easy reach of lifting point

Ergonomically designed handle ensuring positive and safe operation

|               | DK20          | DK20Q         | DKI3HLQ |
|---------------|---------------|---------------|---------|
| Capacity      | 2,0 t         | 2,0 t         | l,3 t   |
| Min. height   | 80 mm         | 80 mm         | 80 mm   |
| Max. height   | <b>495</b> mm | <b>495</b> mm | 735 mm  |
| Frame length  | 660 mm        | 660 mm        | 940 mm  |
| Handle length | 950 mm        | 950 mm        | 950 mm  |
| Frame height  | 160 mm        | 160 mm        | 160 mm  |
| Width         | 410 mm        | 410 mm        | 480 mm  |
| Weight        | 31 kg         | 31 kg         | 39 kg   |