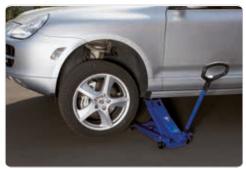

## Jack for passenger cars and vans

Very low minimum height of only 80 mm

Wide and robust frame made of high-strength steel

Precise and safe control whilst lowering

Manual dead man's release for optimum safety when lowering

## High lifter with long reach, ideal for cars with low clearance

Very low minimum height of only 80 mm

Wide and robust frame made of high-strength steel

Fitted with quick-lift pedal for easy reach of lifting point