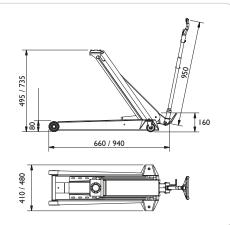

## **DK20**

Capacity: 2,0 t Max. height: 495 mm

Capacity: 1,3 t Max. height: 735 mm

Ergonomically designed handle ensuring positive and safe operation

|               | DK20          | DK20Q         | DKI3HLQ |
|---------------|---------------|---------------|---------|
| Capacity      | 2,0 t         | 2,0 t         | l,3 t   |
| Min. height   | 80 mm         | 80 mm         | 80 mm   |
| Max. height   | <b>495</b> mm | <b>495</b> mm | 735 mm  |
| Frame length  | 660 mm        | 660 mm        | 940 mm  |
| Handle length | 950 mm        | 950 mm        | 950 mm  |
| Frame height  | 160 mm        | 160 mm        | 160 mm  |
| Width         | 410 mm        | 410 mm        | 480 mm  |
| Weight        | 31 kg         | 31 kg         | 39 kg   |