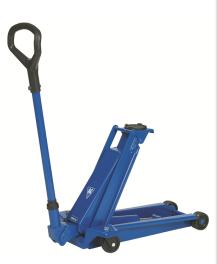

## **DK20**

Capacity: 2,0 t Max. height: 495 mm

Capacity: 1,3 t Max. height: 735 mm

## High lifter with long reach, ideal for cars with low clearance

Very low minimum height of only 80 mm

Wide and robust frame made of high-strength steel

Fitted with quick-lift pedal for easy reach of lifting point