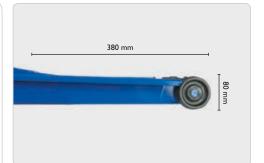

## Jack for passenger cars and vans

Very low minimum height of only 80 mm

Wide and robust frame made of high-strength steel

Precise and safe control whilst lowering

Manual dead man's release for optimum safety when lowering

## High lifter with long reach, ideal for cars with low clearance

Very low minimum height of only 80 mm

Wide and robust frame made of high-strength steel

Fitted with quick-lift pedal for easy reach of lifting point